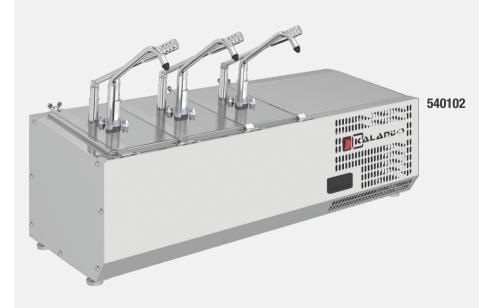

## **Cold Sauce Serving Unit Lever Dispensers**

If you want to serve your sauces at the right temperatures and care about preserving their flavor, our refrigerated sauce dispensers will be the right choice for you. Since sauce dispensers are lockable, they can be used easily in open buffet counters and kitchens.

- Holds temperature between 0.5 °C to 5°C
- Stainless steel construction
- Digital temperature control and display
- Compressor cooling system with continuous evaporator
- 3x GN 1/4 Size 200 deep containers
- Side mount compressor makes it easy to be serviced without being moved

**KD-COOLING** 3 x GN 1/4 200