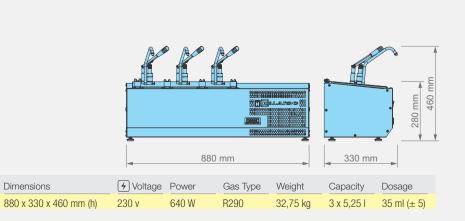

- Holds temperature between 0.5 °C to 5°C
- Stainless steel construction
- Digital temperature control and display
- Compressor cooling system with continuous evaporator
- 3x GN 1/4 Size 200 deep containers
- Side mount compressor makes it easy to be serviced without being moved

**KD-COOLING** 3 x GN 1/4 200