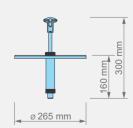

| Gustorii sizes cari | can be produced upon request.         |                    |         |          |             |  |  |
|---------------------|---------------------------------------|--------------------|---------|----------|-------------|--|--|
| Item Nr / Code      | Product Name                          | Dimensions         | Weight  | Capacity | Dosage      |  |  |
| 510141              | KD-010-265 DISPENSER UNIT *CURVED LID | Ø 265 x 300 mm (h) | 0,70 kg | N/A      | 30 ml (± 5) |  |  |
| 510142 🔾            |                                       |                    |         |          |             |  |  |
| 510143 🔾            |                                       |                    |         |          |             |  |  |
| 510144              |                                       |                    |         |          |             |  |  |