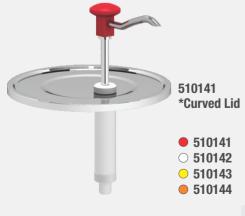

**●** 510141 ○ 510142 **○** 510143 **●** 510144

| Gustorii sizes cari | can be produced upon request.         |                    |         |          |             |  |  |
|---------------------|---------------------------------------|--------------------|---------|----------|-------------|--|--|
| Item Nr / Code      | Product Name                          | Dimensions         | Weight  | Capacity | Dosage      |  |  |
| 510141              | KD-010-265 DISPENSER UNIT *CURVED LID | Ø 265 x 300 mm (h) | 0,70 kg | N/A      | 30 ml (± 5) |  |  |
| 510142 🔾            |                                       |                    |         |          |             |  |  |
| 510143 🔾            |                                       |                    |         |          |             |  |  |
| 510144              |                                       |                    |         |          |             |  |  |