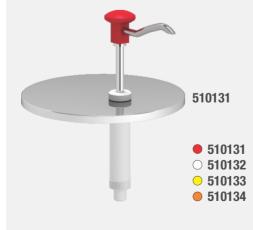

## **Bucket / Push Button Dispenser**

Lever bucket dispensers, which can be compatible with your bulky sauce buckets, are also custom made produced in different sizes.

It will provide you convenience especially in areas with heavy consumption and for filling small bottles.

| **Custom sizes can be produced upon request. |   |
|----------------------------------------------|---|
| B 1 1 1 1 1 1 1 1 1 1 1 1 1 1 1 1 1 1 1      | - |

| **Custom sizes can b | 17                        | -1                 |         |          |             |
|----------------------|---------------------------|--------------------|---------|----------|-------------|
| Item Nr / Code       | Product Name              | Dimensions         | Weight  | Capacity | Dosage      |
| 510131               |                           |                    |         |          |             |
| 510132 🔾             | KD-010-265 DISPENSER UNIT | Ø 265 x 300 mm (h) | 0,70 kg | N/A      | 30 ml (± 5) |
| 510133 🔾             |                           | ( )                | , 0     |          | . ,         |
| 510134               |                           |                    |         |          |             |