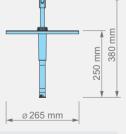

## Push Button Dispenser Unit

| Item Nr / Code | Product Name          | Dimensions         | Weight  | Capacity | Dosage      |
|----------------|-----------------------|--------------------|---------|----------|-------------|
| 510111         |                       |                    |         |          |             |
| 510112 🔾       | KD-016 DISPENSER UNIT | Ø 265 x 380 mm (h) | 0,60 kg | N/A      | 30 ml (± 5) |
| 510113 🔾       |                       | ( )                | , 0     |          | , ,         |
| 510114         |                       |                    |         |          |             |