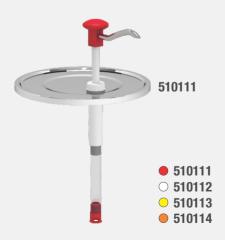

● 510111 ○ 510112 **○** 510113 **●** 510114

## Push Button Dispenser Unit

| Item Nr / Code | Product Name          | Dimensions         | Weight  | Capacity | Dosage      |
|----------------|-----------------------|--------------------|---------|----------|-------------|
| 510111         |                       |                    |         |          |             |
| 510112 🔾       | KD-016 DISPENSER UNIT | Ø 265 x 380 mm (h) | 0,60 kg | N/A      | 30 ml (± 5) |
| 510113 🔾       |                       | ( )                | , 0     |          | , ,         |
| 510114         |                       |                    |         |          |             |