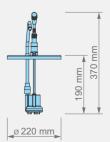

Lever Dispenser for 5 Ltr. Buckets (Ø220mm)

\*\*Custom sizes can be produced upon request.

| Item Nr / Code | Product Name            | Dimensions         | Weight  | Capacity | Dosage      |
|----------------|-------------------------|--------------------|---------|----------|-------------|
| 500102         | KD-009-5 DISPENSER UNIT | Ø 220 x 370 mm (h) | 1,40 kg | N/A      | 35 ml (± 5) |