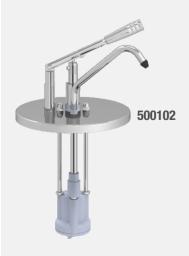

## **Bucket / Lever Dispenser**

Lever bucket dispensers, which can be compatible with your bulky sauce buckets, are also custom made produced in different sizes.

It will provide you convenience especially in areas with heavy consumption and for filling small bottles.

Lever Dispenser for 5 Ltr. Buckets (Ø220mm)

\*\*Custom sizes can be produced upon request.

| Item Nr / Code | Product Name            | Dimensions         | Weight  | Capacity | Dosage      |
|----------------|-------------------------|--------------------|---------|----------|-------------|
| 500102         | KD-009-5 DISPENSER UNIT | Ø 220 x 370 mm (h) | 1,40 kg | N/A      | 35 ml (± 5) |