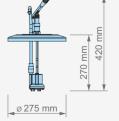

Lever Dispenser for 9-10 Ltr. Buckets (Ø275mm)

\*\*Custom sizes can be produced upon request.

| Item Nr / Code | Product Name          | Dimensions         | Weight  | Capacity | Dosage      |
|----------------|-----------------------|--------------------|---------|----------|-------------|
| 500101         | KD-009 DISPENSER UNIT | Ø 275 x 420 mm (h) | 1,65 kg | N/A      | 35 ml (± 5) |