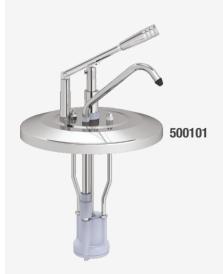

## **Bucket / Lever Dispenser**

Lever bucket dispensers, which can be compatible with your bulky sauce buckets, are also custom made produced in different sizes.

It will provide you convenience especially in areas with heavy consumption and for filling small bottles.

Lever Dispenser for 9-10 Ltr. Buckets (Ø275mm)

\*\*Custom sizes can be produced upon request.

| Item Nr / Code | Product Name          | Dimensions         | Weight  | Capacity | Dosage      |
|----------------|-----------------------|--------------------|---------|----------|-------------|
| 500101         | KD-009 DISPENSER UNIT | Ø 275 x 420 mm (h) | 1,65 kg | N/A      | 35 ml (± 5) |