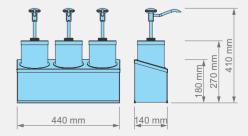

## NEW! Push Button Dispenser with Cylindrical Container Set 3 Holder

460101

| Item Nr / Code     | Product Name                       | Dimensions             | Weight  | Capacity   | Dosage      |
|--------------------|------------------------------------|------------------------|---------|------------|-------------|
| <b>460101 ●</b> ○○ | KD-004 PUSH BUTTON DISPENSER SET 3 | 440 x 140 x 410 mm (h) | 8,10 kg | 3 x 2,25 l | 30 ml (± 5) |