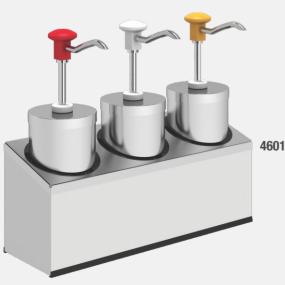

## **Push Button Dispenser** with Cylindrical Stainless Steel Container

Cylindrical Stainless Steel Push button dispenser, will not take up much space in the work area, will offer you enough working space. Thanks to its cylinder design, you can easily use it anywhere.

## NEW! Push Button Dispenser with Cylindrical Container Set 3 Holder

460101

| Item Nr / Code     | Product Name                       | Dimensions             | Weight  | Capacity   | Dosage      |
|--------------------|------------------------------------|------------------------|---------|------------|-------------|
| <b>460101 ●</b> ○○ | KD-004 PUSH BUTTON DISPENSER SET 3 | 440 x 140 x 410 mm (h) | 8,10 kg | 3 x 2,25 l | 30 ml (± 5) |