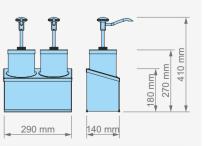

## Push Button Dispenser with Cylindrical Container Set 2 Holder

| Item Nr / Code | Product Name                       | Dimensions             | Weight  | Capacity   | Dosage      |
|----------------|------------------------------------|------------------------|---------|------------|-------------|
| 450101 •       | KD-004 PUSH BUTTON DISPENSER SET 2 | 290 x 140 x 410 mm (h) | 5,60 kg | 2 x 2,25 l | 30 ml (± 5) |