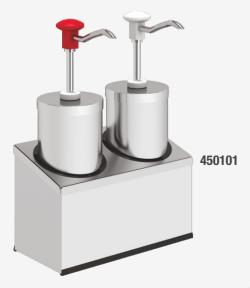

## Push Button Dispenser with Cylindrical Container Set 2 Holder

| Item Nr / Code | Product Name                       | Dimensions             | Weight  | Capacity   | Dosage      |
|----------------|------------------------------------|------------------------|---------|------------|-------------|
| 450101 •       | KD-004 PUSH BUTTON DISPENSER SET 2 | 290 x 140 x 410 mm (h) | 5,60 kg | 2 x 2,25 l | 30 ml (± 5) |