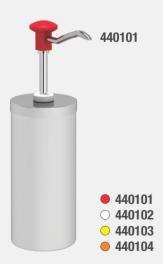

## **Technical Specification**

440101 \( \times \) 440102 \( \times \) 440103 \( \times \) 440104

- Durable Plastic Dispenser unit
- Cylindrical stainless steel container
- Adjustable Dosing ring
- · Available with Set 2 / Set 3 Holders

## Push Button Dispenser with Cylindrical Container

| Item Nr / Code | Product Name                 | Dimensions              | Weight  | Capacity | Dosage      |
|----------------|------------------------------|-------------------------|---------|----------|-------------|
| 440101         |                              |                         |         |          |             |
| 440102 🔾       | KD-004 PUSH BUTTON DISPENSER | Ø 120 x 380 mm (h)      | 1.85 ka | 2.25     | 30 ml (± 5) |
| 440103         |                              | 2 1 = 1 11 11 11 11 (1) | 1,221.9 | _,       | (= -)       |
| 440104         |                              |                         |         |          |             |