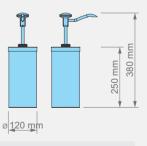

## Push Button Dispenser with Cylindrical Container

| Item Nr / Code | Product Name                 | Dimensions              | Weight  | Capacity | Dosage      |
|----------------|------------------------------|-------------------------|---------|----------|-------------|
| 440101         |                              |                         |         |          |             |
| 440102 🔾       | KD-004 PUSH BUTTON DISPENSER | Ø 120 x 380 mm (h)      | 1.85 ka | 2.25     | 30 ml (± 5) |
| 440103         |                              | 2 1 = 1 11 11 11 11 (1) | 1,221.9 | _,       | (= -)       |
| 440104         |                              |                         |         |          |             |