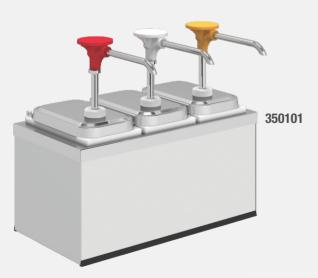

## **Push Button Dispenser** with Fountain Jar

Push button Dispensers are produced from high quality stainless and plastic parts. You can easily distinguish the sauce with different color options. Thanks to the adjustable ring, it provides the opportunity to serve the amount you want. Fountain Jars can easily drop-in to kitchen countertops and will allow you to create your own Sauce dispensing work areas.

- Stainless steel body
- · Adjustable dosing ring
- Available with
- Set 1 / Set 2 / Set 3 / Set 4 Holders
- 1,9 Lt. Fountain jar drop-in
- Stainless Steel lid cover

Push Button Dispenser with 1,9 Ltr. Fountain Jar / Set 3 Holder

 Item Nr / Code
 Product Name
 Dimensions
 Weight
 Capacity
 Dosage

 350101
 ◆○○
 KDS-003 PUSH BUTTON DISPENSER SET 3
 390 x 200 x 350 mm (h)
 4,90 kg
 3 x 1,9 l
 30 ml (± 5)