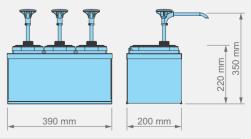

 Item Nr / Code
 Product Name
 Dimensions
 Weight
 Capacity
 Dosage

 350101
 ◆○○
 KDS-003 PUSH BUTTON DISPENSER SET 3
 390 x 200 x 350 mm (h)
 4,90 kg
 3 x 1,9 l
 30 ml (± 5)