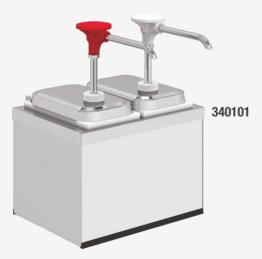

## Technical Specification 340101

## Push Button Dispenser with Fountain Jar

Push button Dispensers are produced from high quality stainless and plastic parts. You can easily distinguish the sauce with different color options. Thanks to the adjustable ring, it provides the opportunity to serve the amount you want. Fountain Jars can easily drop-in to kitchen countertops and will allow you to create your own Sauce dispensing work areas.

- · Stainless steel body
- · Adjustable dosing ring
- Available with
- Set 1 / Set 2 / Set 3 / Set 4 Holders
- 1,9 Lt. Fountain jar drop-in
- · Stainless Steel lid cover

Push Button Dispenser with 1,9 Ltr. Fountain Jar / Set 2 Holder