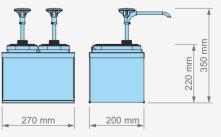

- · Stainless steel body
- · Adjustable dosing ring
- Available with
- Set 1 / Set 2 / Set 3 / Set 4 Holders
- 1,9 Lt. Fountain jar drop-in
- · Stainless Steel lid cover

Push Button Dispenser with 1,9 Ltr. Fountain Jar / Set 2 Holder