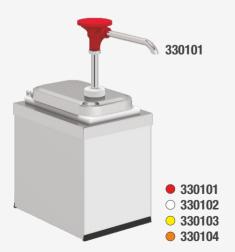

## **Technical Specification**

**●** 330101 ○ 330102 **○** 330103 **●** 330104

- Stainless steel body
- Adjustable dosing ring
- Available with
- Set 1 / Set 2 / Set 3 / Set 4 Holders
- 1,9 Lt. Fountain jar drop-in
- · Stainless Steel lid cover

## NEW! Push Button Dispenser with 1,9 Ltr. Fountain Jar / Set 1 Holder

| Item Nr / Code | Product Name                        | Dimensions             | Weight  | Capacity | Dosage      |
|----------------|-------------------------------------|------------------------|---------|----------|-------------|
| 330101         |                                     |                        |         |          |             |
| 330102 🔾       | KDS-003 PUSH BUTTON DISPENSER SET 1 | 150 x 200 x 350 mm (h) | 2.20 ka | 1.91     | 30 ml (± 5) |
| 330103 🔾       |                                     | ( )                    | _,,9    | .,       | (= -)       |
| 330104         |                                     |                        |         |          |             |