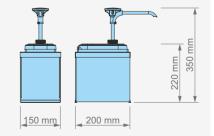

## NEW! Push Button Dispenser with 1,9 Ltr. Fountain Jar / Set 1 Holder

| Item Nr / Code | Product Name                        | Dimensions             | Weight  | Capacity | Dosage      |
|----------------|-------------------------------------|------------------------|---------|----------|-------------|
| 330101         |                                     |                        |         |          |             |
| 330102 🔾       | KDS-003 PUSH BUTTON DISPENSER SET 1 | 150 x 200 x 350 mm (h) | 2.20 ka | 1.91     | 30 ml (± 5) |
| 330103 🔾       |                                     | ( )                    | _,,9    | .,       | (= -)       |
| 330104         |                                     |                        |         |          |             |