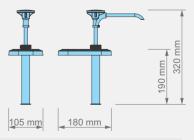

- Stainless steel body
- Adjustable dosing ring
- Available with
- Set 1 / Set 2 / Set 3 / Set 4 Holders
- 1,9 Lt. Fountain jar drop-in
- · Stainless Steel lid cover

| Item Nr / Code | Product Name                       | Dimensions             | Weight  | Capacity | Dosage      |
|----------------|------------------------------------|------------------------|---------|----------|-------------|
| 320105         |                                    |                        |         |          |             |
| 320106 🔾       | KDS-003 PUSH BUTTON DISPENSER UNIT | 105 x 180 x 320 mm (h) | 0,50 kg | N/A      | 30 ml (± 5) |
| 320107 🔾       |                                    | ( )                    | , 0     |          | ` ,         |
| 320108         |                                    |                        |         |          |             |