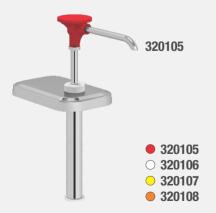

## **Technical Specification**

**■** 320105 ○ 320106 **○** 320107 **●** 320108

## **Push Button Dispenser** with Fountain Jar

Push button Dispensers are produced from high quality stainless and plastic parts. You can easily distinguish the sauce with different color options. Thanks to the adjustable ring, it provides the opportunity to serve the amount you want. Fountain Jars can easily drop-in to kitchen countertops and will allow you to create your own Sauce dispensing work areas.

- Stainless steel body
- Adjustable dosing ring
- Available with
- Set 1 / Set 2 / Set 3 / Set 4 Holders
- 1,9 Lt. Fountain jar drop-in
- · Stainless Steel lid cover

| Item Nr / Code | Product Name                       | Dimensions             | Weight  | Capacity | Dosage      |
|----------------|------------------------------------|------------------------|---------|----------|-------------|
| 320105         |                                    |                        |         |          |             |
| 320106 🔾       | KDS-003 PUSH BUTTON DISPENSER UNIT | 105 x 180 x 320 mm (h) | 0,50 kg | N/A      | 30 ml (± 5) |
| 320107 🔾       |                                    | ( )                    | , 0     |          | ` ,         |
| 320108         |                                    |                        |         |          |             |