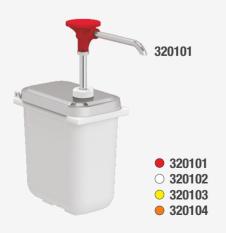

## **Technical Specification**

**● 320101** ○ **320102 ○ 320103 ● 320104** 

## **Push Button Dispenser** with Fountain Jar

Push button Dispensers are produced from high quality stainless and plastic parts. You can easily distinguish the sauce with different color options. Thanks to the adjustable ring, it provides the opportunity to serve the amount you want. Fountain Jars can easily drop-in to kitchen countertops and will allow you to create your own Sauce dispensing work areas.

- Stainless steel body
- Adjustable dosing ring
- Available with
- Set 1 / Set 2 / Set 3 / Set 4 Holders
- 1,9 Lt. Fountain jar drop-in
- · Stainless Steel lid cover

## Stainless Steel

Push Button Dispenser with 1,9 Ltr. Fountain Jar

| Item Nr / Code | Product Name                  | Dimensions             | Weight  | Capacity | Dosage          |
|----------------|-------------------------------|------------------------|---------|----------|-----------------|
| 320101         |                               |                        |         |          |                 |
| 320102 🔾       | KDS-003 PUSH BUTTON DISPENSER | 115 x 190 x 330 mm (h) | 0.75 ka | 1.91     | 30 ml (± 5)     |
| 320103 🔾       |                               | (.,                    | -,      | .,       | · · · · · (= ·) |
| 320104         |                               |                        |         |          |                 |