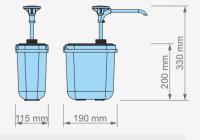

## Stainless Steel

Push Button Dispenser with 1,9 Ltr. Fountain Jar

| Item Nr / Code | Product Name                  | Dimensions             | Weight  | Capacity | Dosage          |
|----------------|-------------------------------|------------------------|---------|----------|-----------------|
| 320101         |                               |                        |         |          |                 |
| 320102 🔾       | KDS-003 PUSH BUTTON DISPENSER | 115 x 190 x 330 mm (h) | 0.75 ka | 1.91     | 30 ml (± 5)     |
| 320103 🔾       |                               | (.,                    | -,      | .,       | · · · · · (= ·) |
| 320104         |                               |                        |         |          |                 |