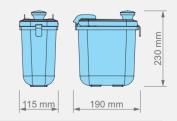

- · Stainless steel body
- Adjustable dosing ring
- Available with
- Set 1 / Set 2 / Set 3 / Set 4 Holders
- 1,9 Lt. Fountain jar drop-in
- · Stainless Steel lid cover

| Item Nr / Code | Product Name                                   | Dimensions             | Weight  | Capacity | Dosage |
|----------------|------------------------------------------------|------------------------|---------|----------|--------|
| 310101         |                                                |                        |         |          |        |
| 310102 🔾       | KDS-003-N FOUNTAIN JAR WITH LID                | 115 x 190 x 230 mm (h) | 0.47 ka | 1.91     | N/A    |
| 310103 🔾       | 1.50 000 11 1 00.11, 11.10, 11.11.11.1.1.1.1.1 | 1.0 % 100 % 200 mm (n) | o,g     | .,0 .    |        |
| 310104         |                                                |                        |         |          |        |