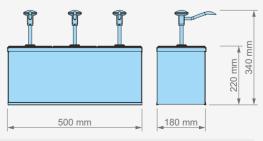

## Push Button Dispenser with GN 1/6 200 Container / Set 3 Holder

 Item Nr / Code
 Product Name
 Dimensions
 Weight
 Capacity
 Dosage

 270101
 ◆○○
 KD-002
 PUSH BUTTON DISPENSER SET 3
 500 x 180 x 340 mm (h)
 6,80 kg
 3 x 3 l
 30 ml (± 5)