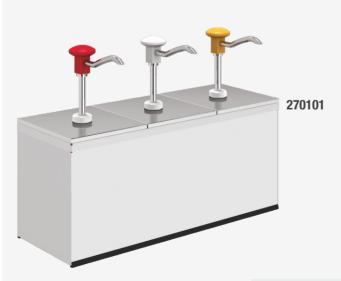

## Push Button Dispenser with GN 1/6 200 Container / Set 3 Holder

 Item Nr / Code
 Product Name
 Dimensions
 Weight
 Capacity
 Dosage

 270101
 ◆○○
 KD-002
 PUSH BUTTON DISPENSER SET 3
 500 x 180 x 340 mm (h)
 6,80 kg
 3 x 3 l
 30 ml (± 5)