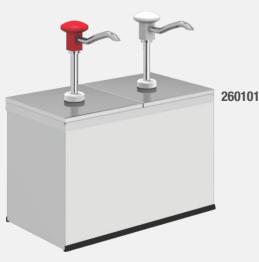

## Gastronorm Push Button Dispenser

Push button Dispensers are produced from high quality stainless and durable plastic parts. You can easily distinguish the sauce with different push button color options. Thanks to the adjustable ring, it provides the opportunity to serve the amount you want.

- Compitable with gastronorm containers
- Adjustable dosing ring
- Available with Set 2 / Set 3 Holders

Application

Push Button Dispenser with GN 1/6 200 Container / Set 2 Holder

340 mm

| Item Nr / Code | Product Name                              | Dimensions             | Weight  | Capacity | Dosage      |
|----------------|-------------------------------------------|------------------------|---------|----------|-------------|
| 260101         | <b>KD-002</b> PUSH BUTTON DISPENSER SET 2 | 340 x 180 x 340 mm (h) | 4.90 ka | 2 x 3 l  | 30 ml (± 5) |