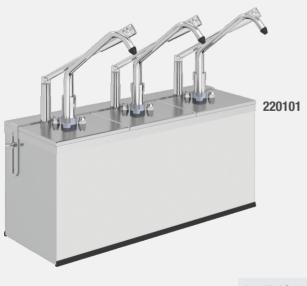

## Gastronorm Lever Dispensers

Lever Dispensers compatible with Gastronorm containers, which are indispensable in industrial and professional kitchens, will make your serving easier and organised.

- Lever-action handle
- Comptiable with GN Gastonorm containers
- Available with Set 1 / Set2 / Set 3 Holders

## Gastronorm Lever Dispenser with GN 1/6 200 Container / Set 3 Holder

| Item Nr / Code | Product Name                  | Dimensions             | Weight  | Capacity | Dosage      |
|----------------|-------------------------------|------------------------|---------|----------|-------------|
| 220101         | KD-0216 LEVER DISPENSER SET 3 | 500 x 180 x 430 mm (h) | 9,80 kg | 3 x 3 I  | 35 ml (± 5) |