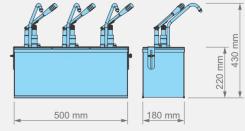

## Gastronorm Lever Dispenser with GN 1/6 200 Container / Set 3 Holder

| Item Nr / Code | Product Name                  | Dimensions             | Weight  | Capacity | Dosage      |
|----------------|-------------------------------|------------------------|---------|----------|-------------|
| 220101         | KD-0216 LEVER DISPENSER SET 3 | 500 x 180 x 430 mm (h) | 9,80 kg | 3 x 3 I  | 35 ml (± 5) |