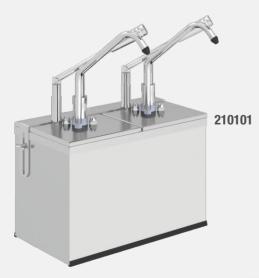

## Gastronorm Lever Dispenser with GN 1/6 200 Container / Set 2 Holder

| Item Nr / Code | Product Name                  | Dimensions             | Weight  | Capacity | Dosage      |
|----------------|-------------------------------|------------------------|---------|----------|-------------|
| 210101         | KD-0216 LEVER DISPENSER SET 2 | 340 x 180 x 430 mm (h) | 6,90 kg | 2 x 3 l  | 35 ml (± 5) |