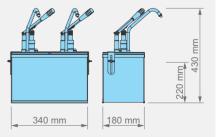

## Gastronorm Lever Dispenser with GN 1/6 200 Container / Set 2 Holder

| Item Nr / Code | Product Name                  | Dimensions             | Weight  | Capacity | Dosage      |
|----------------|-------------------------------|------------------------|---------|----------|-------------|
| 210101         | KD-0216 LEVER DISPENSER SET 2 | 340 x 180 x 430 mm (h) | 6,90 kg | 2 x 3 l  | 35 ml (± 5) |