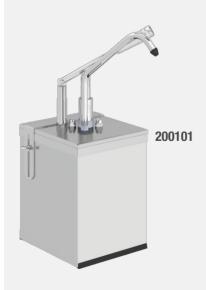

## Gastronorm Lever Dispenser with GN 1/6 200 Container / Set 1 Holder

| Item Nr / Code | Product Name                  | Dimensions             | Weight  | Capacity | Dosage      |
|----------------|-------------------------------|------------------------|---------|----------|-------------|
| 200101         | KD-0216 LEVER DISPENSER SET 1 | 170 x 180 x 430 mm (h) | 3,85 kg | 31       | 35 ml (± 5) |