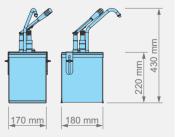

## Gastronorm Lever Dispenser with GN 1/6 200 Container / Set 1 Holder

| Item Nr / Code | Product Name                  | Dimensions             | Weight  | Capacity | Dosage      |
|----------------|-------------------------------|------------------------|---------|----------|-------------|
| 200101         | KD-0216 LEVER DISPENSER SET 1 | 170 x 180 x 430 mm (h) | 3,85 kg | 31       | 35 ml (± 5) |