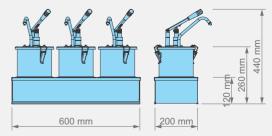

- Lever-action handle
- High quality stainless steel
- Durable design and serving
- Easy cleaning and maintaince

Lever Dispenser with Locksafe Container / Set 3 Holder

| Item Nr / Code | Product Name                 | Dimensions             | Weight   | Capacity  | Dosage      |
|----------------|------------------------------|------------------------|----------|-----------|-------------|
| 150101         | KD-001 LEVER DISPENSER SET 3 | 600 x 200 x 440 mm (h) | 10,50 kg | 3 x 4,5 l | 35 ml (± 5) |