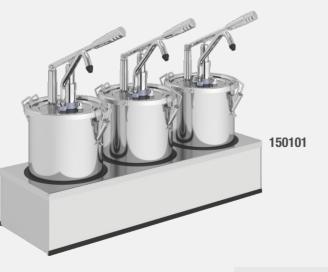

## Technical Specification 150101

## Lever Dispensers with Locksafe Container

Lever dispensers, made of high quality stainless steel, provide convenience to the user, The lockable Containers. Lever dispensers are ergonomic, easy to use and suitable for intensive use.

- Lever-action handle
- High quality stainless steel
- Durable design and serving
- Easy cleaning and maintaince

Lever Dispenser with Locksafe Container / Set 3 Holder

| Item Nr / Code | Product Name                 | Dimensions             | Weight   | Capacity  | Dosage      |
|----------------|------------------------------|------------------------|----------|-----------|-------------|
| 150101         | KD-001 LEVER DISPENSER SET 3 | 600 x 200 x 440 mm (h) | 10,50 kg | 3 x 4,5 l | 35 ml (± 5) |