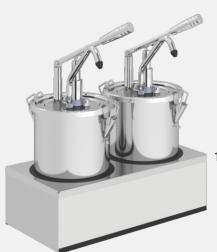

## **Lever Dispensers with Locksafe Container**

Lever dispensers, made of high quality stainless steel, provide convenience to the user, The lockable Containers. Lever dispensers are ergonomic, easy to use and suitable for intensive use.

- Lever-action handle
- · High quality stainless steel
- · Durable design and serving
- · Easy cleaning and maintaince

## Lever Dispenser with Locksafe Container / Set 2 Holder

140101

| Item Nr / Code | Product Name                 | Dimensions             | Weight  | Capacity  | Dosage      |
|----------------|------------------------------|------------------------|---------|-----------|-------------|
| 140101         | KD-001 LEVER DISPENSER SET 2 | 400 x 200 x 440 mm (h) | 7,00 kg | 2 x 4,5 l | 35 ml (± 5) |