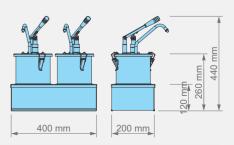

## Lever Dispenser with Locksafe Container / Set 2 Holder

140101

| Item Nr / Code | Product Name                 | Dimensions             | Weight  | Capacity  | Dosage      |
|----------------|------------------------------|------------------------|---------|-----------|-------------|
| 140101         | KD-001 LEVER DISPENSER SET 2 | 400 x 200 x 440 mm (h) | 7,00 kg | 2 x 4,5 l | 35 ml (± 5) |