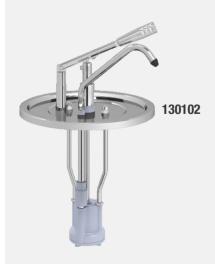

## Technical Specification 130102

\*\*Custom sizes can be produced upon request.

| Item Nr / Code | Product Name             | Dimensions         | Weight  | Capacity | Dosage      |
|----------------|--------------------------|--------------------|---------|----------|-------------|
| 130102         | KD-0910-A DISPENSER UNIT | Ø 265 x 405 mm (h) | 1,60 kg | N/A      | 35 ml (± 5) |