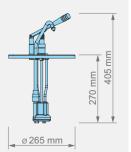

\*\*Custom sizes can be produced upon request.

| Item Nr / Code | Product Name             | Dimensions         | Weight  | Capacity | Dosage      |
|----------------|--------------------------|--------------------|---------|----------|-------------|
| 130102         | KD-0910-A DISPENSER UNIT | Ø 265 x 405 mm (h) | 1,60 kg | N/A      | 35 ml (± 5) |