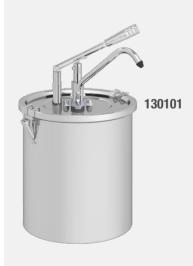

## **Lever Dispensers with Locksafe Container**

Lever dispensers, made of high quality stainless steel, provide convenience to the user, The lockable Containers. Lever dispensers are ergonomic, easy to use and suitable for intensive use.

- Lever-action handle
- · High quality stainless steel
- · Durable design and serving
- · Easy cleaning and maintaince

## Lever Dispenser with 10 Ltr. Stainless Steel Locksafe Container

| Item Nr / Code | Product Name            | Dimensions         | Weight  | Capacity | Dosage      |
|----------------|-------------------------|--------------------|---------|----------|-------------|
| 130101         | KD-0910 LEVER DISPENSER | Ø 265 x 420 mm (h) | 3,00 kg | 10       | 35 ml (± 5) |