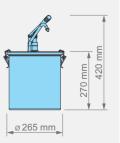

## **Lever Dispensers with Locksafe Container**

Lever dispensers, made of high quality stainless steel, provide convenience to the user, The lockable Containers. Lever dispensers are ergonomic, easy to use and suitable for intensive use.

## Lever Dispenser with 10 Ltr. Stainless Steel Locksafe Container

| Item Nr / Code | Product Name            | Dimensions         | Weight  | Capacity | Dosage      |
|----------------|-------------------------|--------------------|---------|----------|-------------|
| 130101         | KD-0910 LEVER DISPENSER | Ø 265 x 420 mm (h) | 3,00 kg | 10       | 35 ml (± 5) |