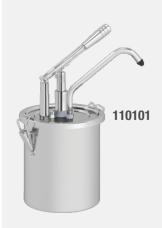

## Technical Specification 110101

## **Lever Dispensers with Locksafe Container**

Lever dispensers, made of high quality stainless steel, provide convenience to the user, The lockable Containers. Lever dispensers are ergonomic, easy to use and suitable for intensive use.

- Lever-action handle
- · High quality stainless steel
- · Durable design and serving
- · Easy cleaning and maintaince

Lever Dispenser with 3 Ltr. Stainless Steel Locksafe Container

| Item Nr / Code | Product Name             | Dimensions         | Weight  | Capacity | Dosage      |
|----------------|--------------------------|--------------------|---------|----------|-------------|
| 110101         | KD-001-3 LEVER DISPENSER | Ø 185 x 350 mm (h) | 1,75 kg | 31       | 35 ml (± 5) |