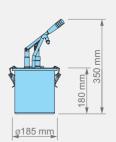

- Lever-action handle
- · High quality stainless steel
- · Durable design and serving
- · Easy cleaning and maintaince

Lever Dispenser with 3 Ltr. Stainless Steel Locksafe Container

| Item Nr / Code | Product Name             | Dimensions         | Weight  | Capacity | Dosage      |
|----------------|--------------------------|--------------------|---------|----------|-------------|
| 110101         | KD-001-3 LEVER DISPENSER | Ø 185 x 350 mm (h) | 1,75 kg | 31       | 35 ml (± 5) |